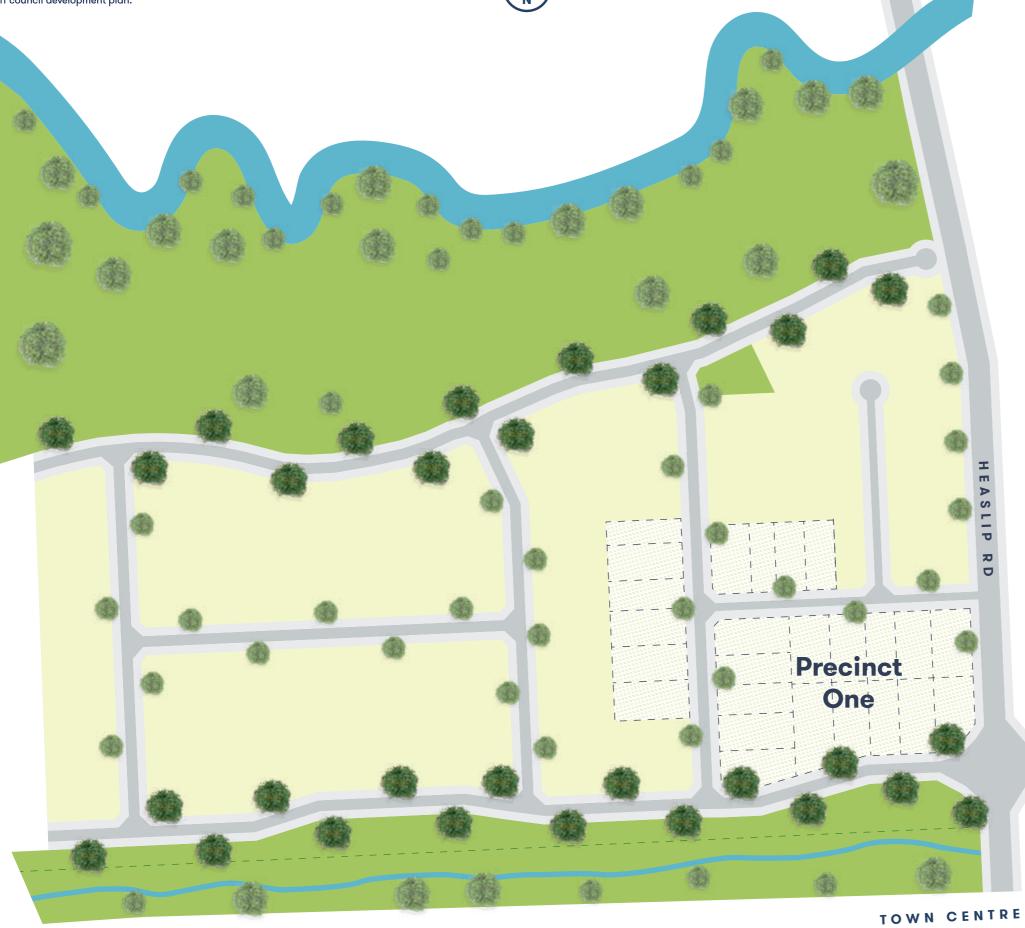

Plan subject to change without notice. Easements not shown. Landscaping indicative only. For available allotments refer to current release flyers. Extension of southern reserve based off council development plan.

### This is the start of something special.

Riverview will soon grow into a beautiful and vibrant community, rich in character and lifestyle. With our masterplan in place, the area has been meticulously laid out to preserve and utilise the Gawler River, and to create a neighbourhood that is as welcoming and attractive as your

With tree lined streets, walking trails, natural features and a unique design that nestles the neighbourhood between strips of open, natural reserve — this is a highly liveable, and uniquely situated neighbourhood that you and your family will enjoy for generations to come.