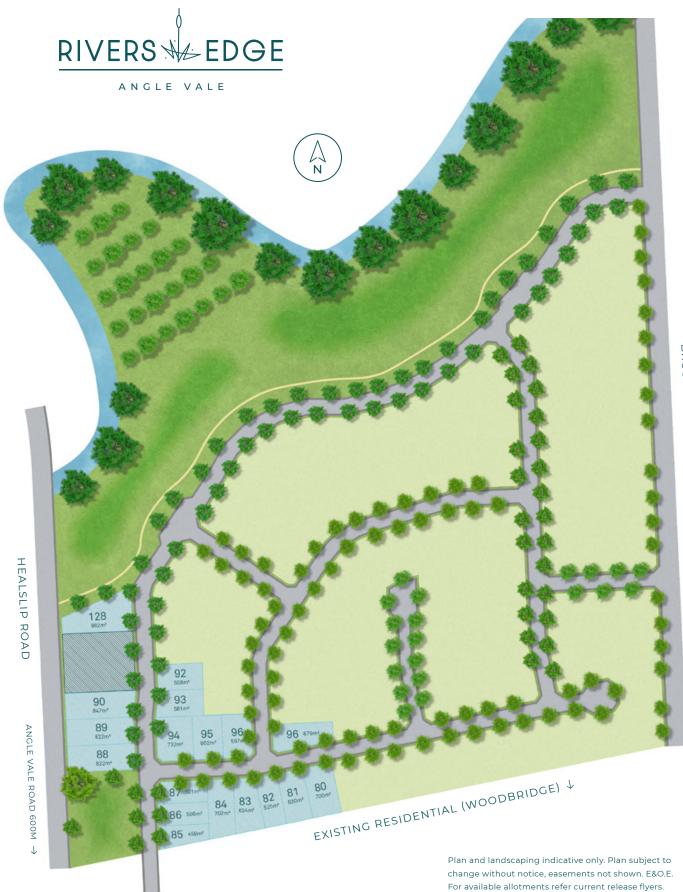

### A NEW START IS A BLANK CANVAS, DREAM BIG.

Rivers Edge provides a rare chance to purchase the perfect sized allotment to start your life, from the ground up.

This is your chance to dream big and watch it become a reality - if you've fantasised about having a pool, caravan, outdoor kitchen or just a humble shed, the block size for you is waiting. Search no more for your dream home; build it your way on an allotment that's perfectly moulded for your family dynamic at Rivers Edge.