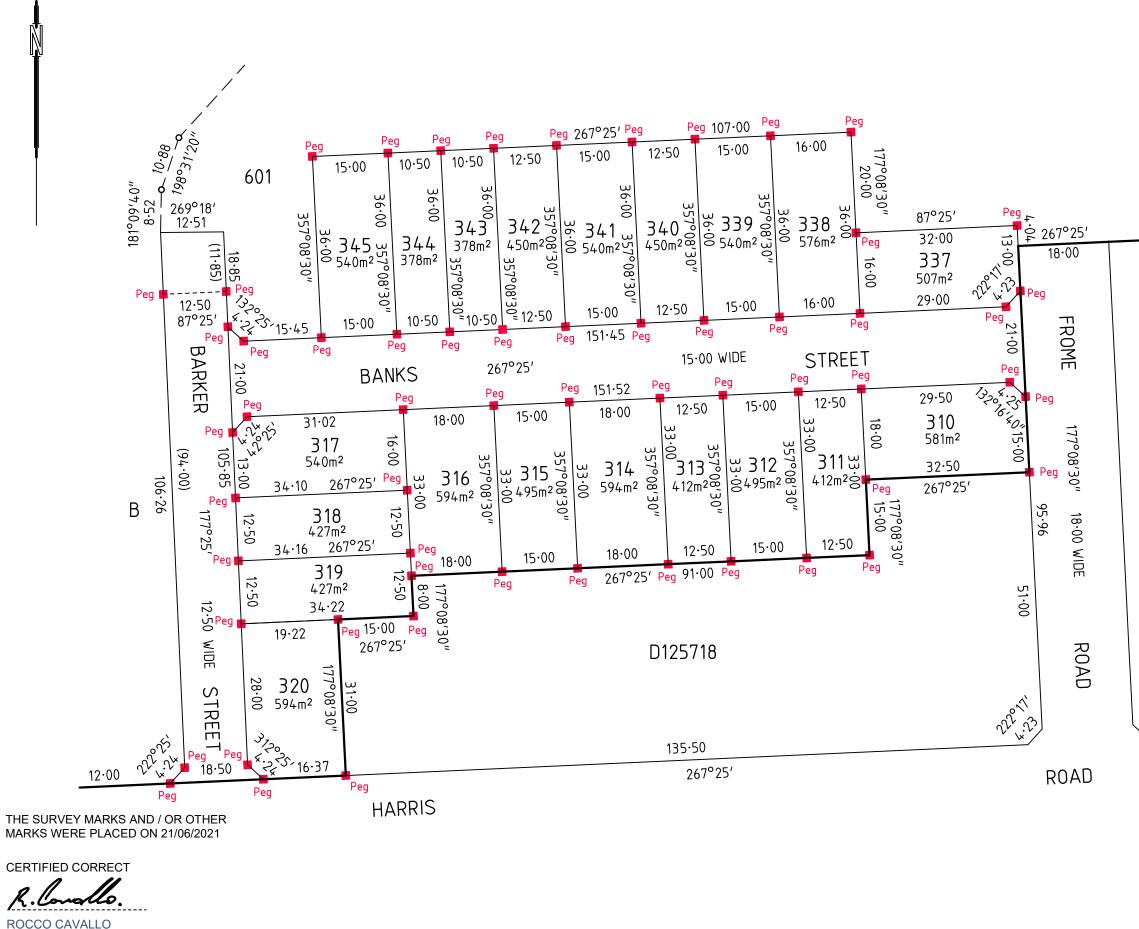

## **BOUNDARY PEGGING PLAN**

DAC DEVELOPMENT NUMBER

## 292/D028/18

SUBJECT LAND DETAIL ALLOTMENT 4 IN DP 7173 HUNDRED OF MUNNO PARA

LOT 4 HARRIS ROAD ANGLE VALE SA 5117

TITLE REFERENCES

C.T. VOL. 5100 FOL. 314 MAP REFERENCE: 6628/12/K

## **COUNCIL: CITY OF PLAYFORD**

ANNOTATIONS / EASEMENTS

CONTRACTOR NOTE: ALL OFFSETS TO BOUNDARIES ARE AT 90° UNLESS SHOWN OTHERWISE.

THE CONTRACTOR IS TO VERIFY ALL DIMENSIONS AND SETOUT POINTS PRIOR TO COMMENCEMENT OF CONSTRUCTION.

> ALL DIMENSIONS IN METRES. DO NOT SCALE DRAWING.

D125718

LEGEND BOUNDARY BDY FTG FOOTING GALVANISED IRON NAIL GIN MASONRY NAIL MN METAL PIN MP DRILL HOLE DH PRODUCTION PROD GALVANISED IRON FENCE GIF **BRICK** ΒK •