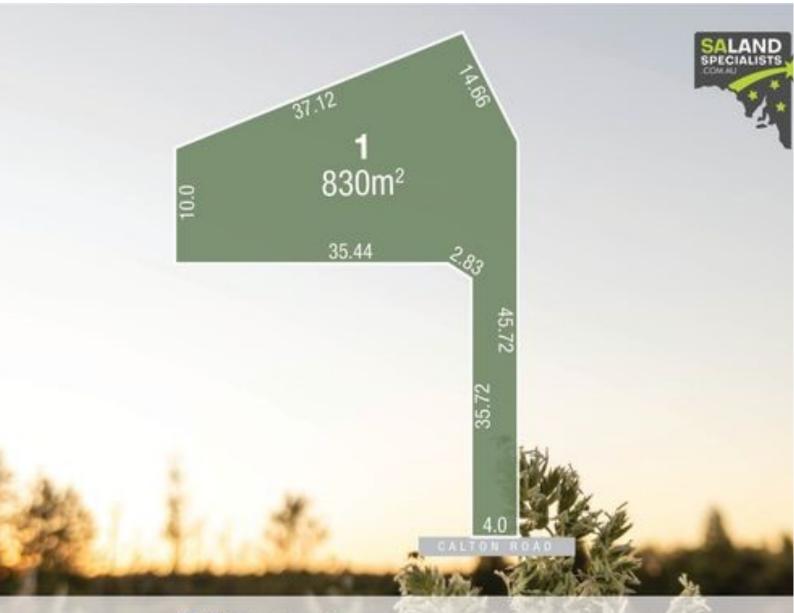

## Gawler East Lot 1, 67 Calton Road

## FLYING PIG

Build your dream home on this magnificent 830sqm (approx) hammerhead allotment. Located within walking distance to all of Gawler's finest amenities. Take the opportunity to discover the benefits of a secluded and private hammerhead block.

- Sewer and water connected
- NBN and gas available
- House & land packages available

Don't miss out!!

First National Real Estate Peoples' Choice -RLA 222770

Price Guide \$189,500 Web ID 1623777 **Grant Fielke** 0427 300 049 Jade Stell 0438 828 815