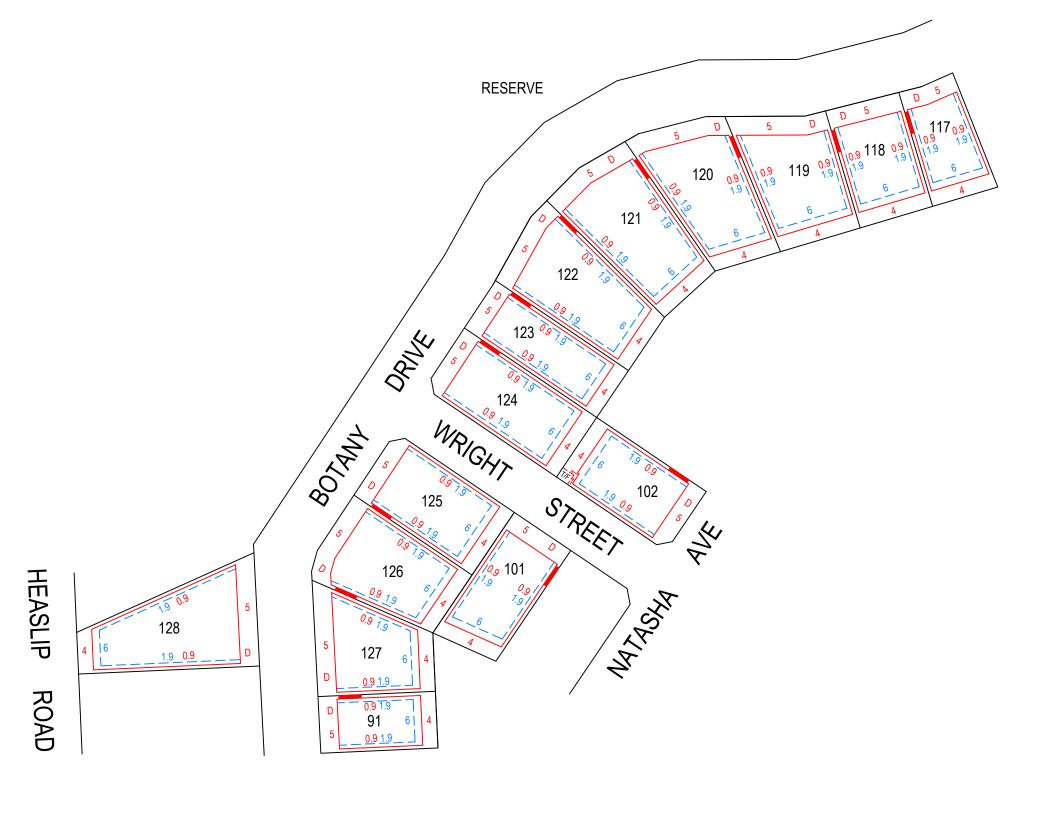

## STAGE 5 BUILDING ENVELOPES

Denotes garage can be built on boundary. If not on boundary 900mm minimum setback applies.

Denotes single storey setback. (Note: Front setback measured to front facade - excluding verandah, portico porch etc.)

- - Denotes second storey setback

Areas beyond the indicated setbacks such as verandahs porticos, terraces, pergolas,balconies etc, will be assessed on merit by the encumbrance manager.

D Denotes preferred driveway location.

Minimum front setback to garage 5.5 metres. Maximum garage length 8.0m if built on boundary.

Envelopes show the minimum setback requirements and driveway locations only. Council and Development Plan requirements must also be adhered to with respect to site coverage and private open space.

Building Envelopes to allotments subject to change by Developer at anytime without notice

Dwg: 20A2291BEP -RIVERS ST 5 REV B

Rev: B

Date: 7.02.2022