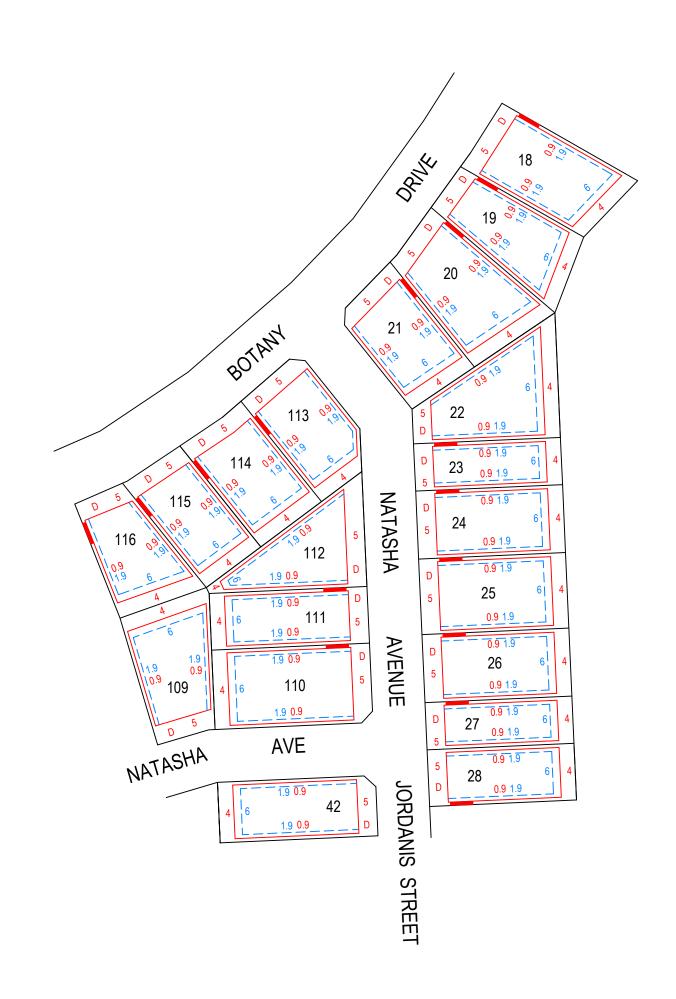

## STAGE 6 BUILDING ENVELOPES

Denotes garage can be built on boundary. If not on boundary 900mm minimum setback applies.

 Denotes single storey setback. (Note: Front setback measured to front facade - excluding verandah, portico porch etc.)

- - Denotes second storey setback

Areas beyond the indicated setbacks such as verandahs porticos, terraces, pergolas, balconies etc, will be assessed on merit by the encumbrance manager.

D Denotes preferred driveway location.

Minimum front setback to garage 5.5 metres. Maximum garage length 8.0m if built on boundary.

Envelopes show the minimum setback requirements and driveway locations only. Council and Development Plan requirements must also be adhered to with respect to site coverage and private open space.

Building Envelopes to allotments subject to change by Developer at anytime without notice

Dwg: 20A2291BEP ST 6 REV B

Rev: B

Date: 6.06.2023